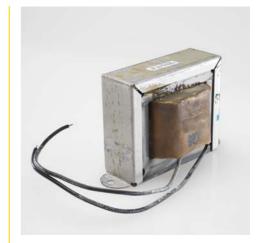

## **Description:**

Smoothing chokes are power supply filter chokes having a core with an air gap which prevents saturation at maximum current. Hipot to 1500 VRMS between winding and core for safety.

| Electrical Specifications (@25C): |               |            |  |  |
|-----------------------------------|---------------|------------|--|--|
| Current                           | Inductance †† | Resistance |  |  |
|                                   |               |            |  |  |
| DC M/A                            | Henries       | Ohms       |  |  |

Weight: 0.75 lbs.