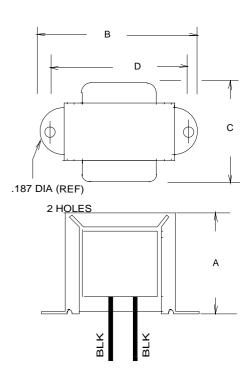

**††** = Inductance tolerance -20%, + 50 %

| -  |     |      |      |
|----|-----|------|------|
| Di | mei | nsic | ne   |
|    |     |      | 1.5. |

| Dimensions: |       |      | Unit: In inches |
|-------------|-------|------|-----------------|
| Α           | В     | С    | D               |
| 1.625       | 2.812 | 1.50 | 2.375           |